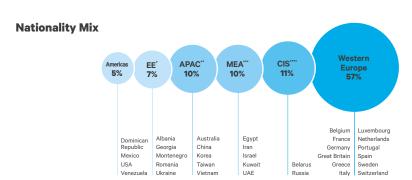

#### We are multicultural

Our students come from over 100 different nations with many different cultural backgrounds, helping nurture open-mindedness.