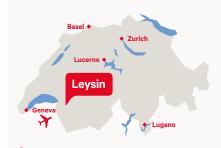

# The Oxygen of the Alps

Located in the Swiss Alps, at an altitude of 1263 m, the charming resort of Leysin is exceptionally sunny throughout the year, which explains its renown amongst lovers of nature, mountains and splendid panoramas.

A tourist destination for more than a century, just 30 minutes from Lake Geneva and the magnificent scenery of the UNESCO World Heritage-listed Lavaux vineyards, Leysin is more attractive than ever. The town has evolved over time, developing extensive sports and leisure facilities. In the process, it has gained the very exclusive Swiss "Families Welcome" label, which applies extremely strict standards regarding the quality and safety of events and activities for children.