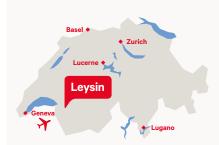

Leysin-Juniors

# The Oxygen of the Alps

Located in the Swiss Alps, at an altitude of 1263 m, the charming resort of Leysin is exceptionally sunny throughout the year, which explains its renown amongst lovers of nature, mountains and splendid panoramas.

A tourist destination for more than a century, just 30 minutes from Lake Geneva and the magnificent scenery of the UNESCO World Heritage-listed Lavaux vineyards, Leysin is more attractive than ever. The town has evolved over time, developing extensive sports and leisure facilities. In the process, it has gained the very exclusive Swiss "Families Welcome" label, which applies extremely strict standards regarding the quality and safety of events and activities for children.

We have chosen Leysin for our course centre due to its wonderful location, so our young language learners can make the most of the fresh air and have fun while practising their favourite sports and leisure activities.