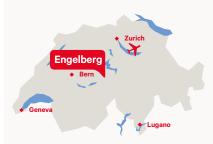

#### Engelberg

Shopping & sightseeing in Lucerne (Chapel Bridge and Water Tower, the Lion Monument), in Zürich (Old town, Bahnhofstrasse, Lake Zurich, Zoo), in Bern (Clock Tower, House of Parliament, the Bear Park, the rose Garden, Lido) and in Interlaken, Brunni toboggan run.