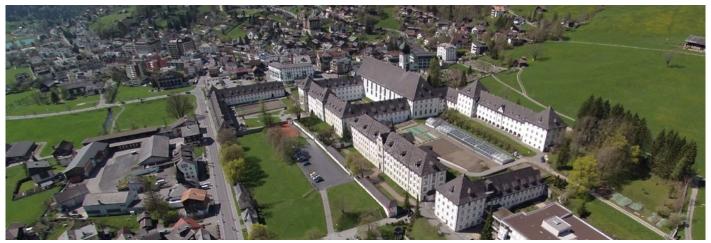

#### Engelberg

Shopping & sightseeing in Lucerne (Chapel Bridge and Water Tower, the Lion Monument), in Zürich (Old town, Bahnhofstrasse, Lake Zurich, Zoo), in Bern (Clock Tower, House of Parliament, the Bear Park, the rose Garden, Lido) and in Interlaken, Brunni toboggan run.