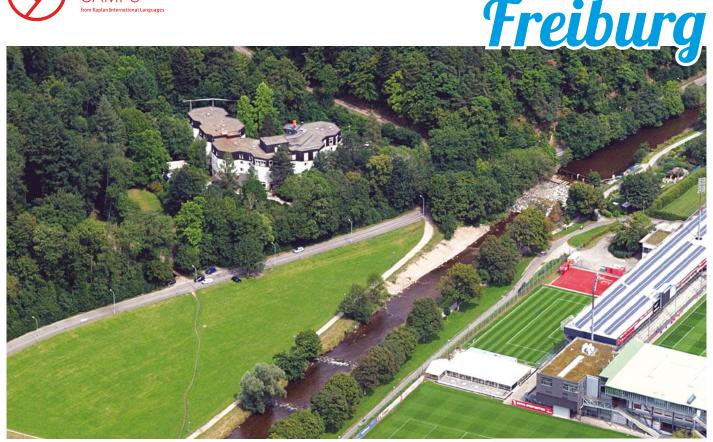

#### Freiburg

Shopping & sightseeing in Freiburg (Old town, Freiburger Münster, Martin Gate, Freiburg small canals, New town hall) Titisee, Schlossberg & Turm, Europa-Park, Badeparadies Schwarzwald, Schauinslandbahn cable car trip, Mine Museum, Steinwasenpark.