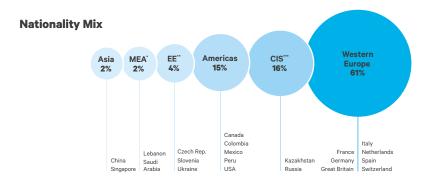

cidence that Leysin welcomes so many international schools and students from around the world. Everything here is designed to offer ideal study conditions and satisfy the aspirations of a young public eager for discoveries.

The facilities of this dynamic Alpine resort are perfect for enjoying a wide variety of sports and leisure activities in a preserved natural setting, and the many entertainment options of the Swiss Riviera are nearby.

In these stunning surroundings, our course centre "Le Central-Résidence" offers tailor-made programmes combining language classes, sports and a plethora of leisure activities, perfectly supervised and adapted to teenagers. Students will find what they are looking for and enjoy themselves in complete security during an action-packed language study trip.





#### i Key facts

| Age group              | 13-17 years old |
|------------------------|-----------------|
| Staff to student ratio | 1:15            |

#### French or English lessons

| Lesson duration | 1 45 minutes        |
|-----------------|---------------------|
| Standard        | 20 lessons per week |
| Intensive       | 25 lessons per week |
| Private         | 5 lessons per week  |

#### **Accommodation**

| Hotel    | Quadruple bedrooms |
|----------|--------------------|
| Bathroom | En-suite           |

#### ← Transfers one way price in CUE

| ¥ | Geneva GVA    | from 140 |
|---|---------------|----------|
|   | Leysin-Feydey | free     |

| $\Box$ | Zurich-Olten-Bern-Frihourg | from | 61 |
|--------|----------------------------|------|----|





"Le Central-Résidence" c