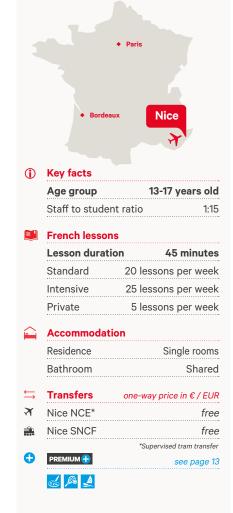

#### i Key facts

| Age group              | 13-17 years old |
|------------------------|-----------------|
| Staff to student ratio | 1:15            |

#### French or English lessons

| Lesson duration | 1 45 minutes        |
|-----------------|---------------------|
| Standard        | 20 lessons per week |
| Intensive       | 25 lessons per week |
| Private         | 5 lessons per week  |

#### **Accommodation**

| Hotel    | Quadruple bedrooms |
|----------|--------------------|
| Bathroom | En-suite           |

#### ← Transfers one way price in CUE

| ¥ | Geneva GVA    | from 140 |
|---|---------------|----------|
|   | Leysin-Feydey | free     |

| $\Box$ | Zurich-Olten-Bern-Frihourg | from | 61 |
|--------|----------------------------|------|----|