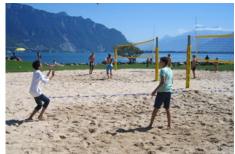

#### **WATERSPORTS PLUS**

Get splashing in the water and make the most out of your time by the lake or sea. Indulge yourself with a combination of watersports, including Biarritz: surfing. Brighton: paddle boarding, kayaking and wakeboarding. Werbellinsee: water-skiing, stand-up paddle boarding, sailing and rowing. Nice: water-skiing, stand-up paddle boarding, sailing and wakeboarding, Montreux-Riviera: water-skiing, stand-up paddle boarding and sailing.