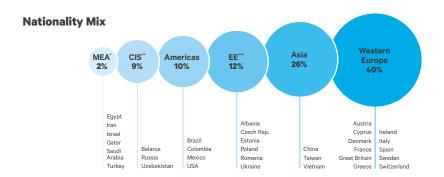

#### We are multicultural

Our students come from over 100 different nations with many different cultural backgrounds, helping nurture open-mindedness.