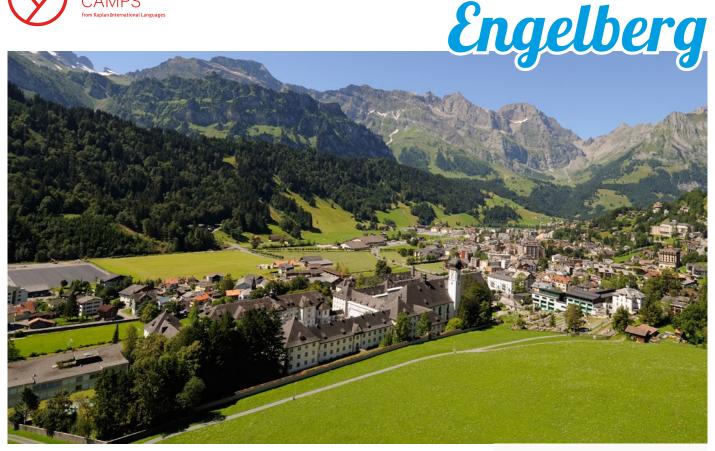

#### Engelberg

Shopping & sightseeing in Lucerne (Chapel Bridge and Water Tower, the Lion Monument), in Zürich (Old town, Bahnhofstrasse, Lake Zurich, Zoo), in Bern (Clock Tower, House of Parliament, the Bear Park, the rose Garden, Lido) and in Interlaken, Brunni toboggan run.

#### **ADRENALIN**

Hold on tight as your adventure begins here! Leysin offers mountain biking, dirt scooter and a toboggan run on a 3000m high glacier. In Montreux you can go lasershooting, karting and to the adventure park. **Engelberg** offers students the opportunity to mountain bike, go to the adventure park and discover via ferrata, a sensational mountain activity. In Freiburg you can go mountain biking, dirt scooter biking, play laser tag or experience the adventure climbing park.