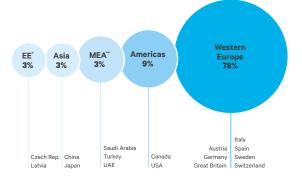

#### We are multicultural

Our students come from over 100 different nations with many different cultural backgrounds, helping nurture open-mindedness.