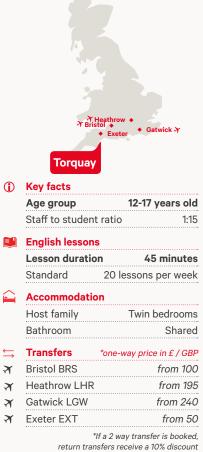

#### Torquay\*

Shopping and sightseeing in Torquay, London and Plymouth, Boat trip to Brixham, Splashdown Waterslide Park Paignton, Prehistoric Kents Cavern.

\*Please note that some excursions at these destinations may be at extra cost.

#### i Key facts

| Age group              | 13-17 years old |
|------------------------|-----------------|
| Staff to student ratio | 1:15            |

#### French or English lessons

| Lesson duration | 1 45 minutes        |
|-----------------|---------------------|
| Standard        | 20 lessons per week |
| Intensive       | 25 lessons per week |
| Private         | 5 lessons per week  |

#### **Accommodation**

| Hotel    | Quadruple bedrooms |
|----------|--------------------|
| Bathroom | En-suite           |

#### ← Transfers one way price in CUE

| ¥ | Geneva GVA    | from 140 |
|---|---------------|----------|
|   | Leysin-Feydey | free     |

| $\Box$ | Zurich-Olten-Bern-Frihourg | from | 61 |
|--------|----------------------------|------|----|