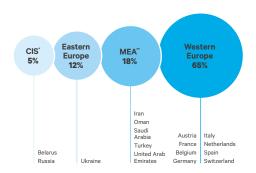

ithin walking distance of each other. There is a fun, carnival atmosphere on Brighton Pier, where there is a diverse selection of entertainment and great views of the seaside town.

Explore the maze of narrow alleyways "The Lanes", that are jam-packed with quirky designer stores nestled among restaurants, cafes and traditional pubs. Stroll down Sydney Street and discover vintage chic or explore Churchill Square to find famous brands.

Experience the English countryside with trips to the national parks, the chalk hills of South Downs and the magnificent white cliffs, accessible directly from the camp itself. Rich in entertainment, with beautiful landscapes as well as cultural and sports activities, Brighton is a unique destination to soak up the English language!

#### **Nationality Mix**





Located just east of the city centre, close to Brighton Marina, Alpadia Brighton is set in an impressive Victorian building within a national park. With a mix of modern and classic decor, deluxe comfort and classy style is present throughout. Students are accommodated in single, twin or triple bedrooms, sharing an elegant bathroom on each floor. Lessons take place in bright classrooms and there is an abundance of indoor and outdoor sports fields. Students will also find plenty of common areas to chill out and socialise with new friends.









#### Dates & fees in £ / Pounds sterling

#### ARRIVAL & DEPARTURE DATES

 $\textbf{Arrival on Sunday - Departure on Saturday} \\ 28.06-04.07 / 05.07-11.07 / 12.07-18.07 / 19.07-25.07 / 26.07-01.08 / 02.08-08.08.2020$ 

INCLUDED IN THE PRICE
Fu