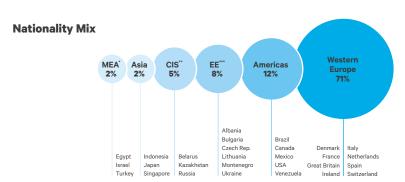

eativity and audacity. Just open your eyes and be dazzled by this vibrant metropolis and its offbeat urban landscape, mixing classical architecture with futuristic buildings.

A city of art and history, Berlin is bursting with world-class museums and sights, including the Brandenburg Gate, the Reichstag, Potsdamer Platz, Museum Island, the Wall's remnants, the Fernsehturm and many others. These fascinating monuments will help you discover ancient and modern Germany. And then there are the many parks, gardens and lakes, which make the city so "liveable" and offer plenty of outdoor leisure options!

On the agenda of your language study trip to Berlin: German classes, cultural outings and outdoor activities. Load up on culture, breathe the fresh air and enjoy one of Europe's great capitals!





Located in the quiet Grunewald district, just 30 minutes away from the centre of the German capital by public transport, our course centre looks directly onto Lake Wannsee. With its terrace and sunny garden, the centre has an ideal location, where young participants can enjoy green surroundings while being close to Berlin's major attractions as well as Potsdam and the airport. For your convenience, all of the facilities are located in a single building, including the classrooms, the dining hall and the residence. Vending machines and free internet access are available to students on-site.









#### Dates & fees in € / Euro

#### ARRIVAL & DEPARTURE DATES

 $\textbf{Arrival on Sunday - Departure on Saturday} \\ 28.06-04.07 / 05.07-11.07 / 12.07-18.07 / 19.07-25.07 / 26.07-01.08 / 02