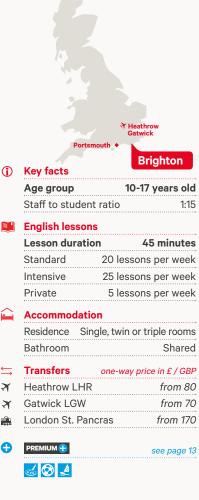

#### Brighton

Shopping & sightseeing in Brighton (the Royal Pavillon, Brighton Beach, Sydney Street, Churchill Square, British Airways i360 tower, Brighton Pier, Sea Life) and in London (Oxford Street, Big Ben, Trafalgar Square, Coyent Garden).