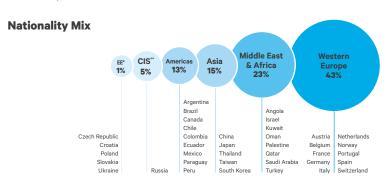

#### We are multicultural

Our students come from over 100 different nations with many different cultural backgrounds, helping nurture open-mindedness.