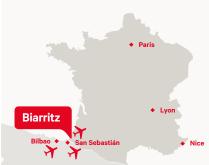

#### Biarritz

Shopping & tourisme à Biarritz (musée Historique, musée du Chocolat, phare, cité de l'Océan & du Surf), à Saint-Jean-de-Luz et à Bayonne (Musée Basque, marché couvert), train panoramique de la Rhune, grottes préhistoriques de Sare, Parc Aventure, parc aquatique Atlantic Park