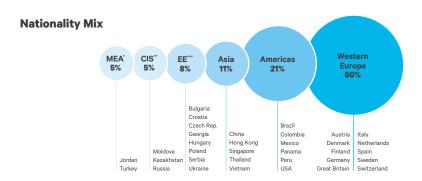

#### We are multicultural

Our students come from over 100 different nations with many different cultural backgrounds, helping nurture open-mindedness.