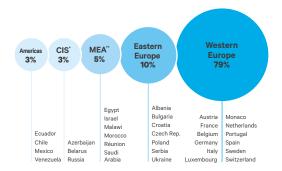

y make this city the place to be. From Tower Bridge and the Tate Modern to Buckingham Palace and Arsenal or Chelsea's football stadiums, our centre's unique setting in the heart of London means the capital is your playground.

Right on the border of zone 1 and the City of London, our campus is in the fashionable neighbourhood, Shoreditch. This popular corner of London has numerous art galleries, high-quality restaurants and is very much at the cutting edge of London contemporary life. It is a perfect destination for a summer course combining language classes, cultural and enriching discoveries and experiences, sports and fun.

The heart of this vibrant and exciting capital city, with its numerous and varied sights and attractions, is only a short tube ride away.

#### **Nationality Mix**





|            | 1/  | . <b>£ k</b> |  |
|------------|-----|--------------|--|
| $\bigcirc$ | κeν | / facts      |  |
|            |     |              |  |

| Age group              | years old |
|------------------------|-----------|
| Staff to student ratio | <br>1:15  |

#### **English lessons**

| Lesson duration | 45 minutes          |
|-----------------|---------------------|
| Standard        | 20 lessons per week |
| Intensive       | 25 lessons per week |
| Private         | 5 lessons per week  |

#### Accommodation

| Single bedrooms |
|-----------------|
| En-suite        |
|                 |
|                 |

#### one-way price in £ / GBP

| X | Heathrow LHR       | from 75 |
|---|--------------------|---------|
| * | Gatwick LGW        | from 85 |
|   | London St. Panc