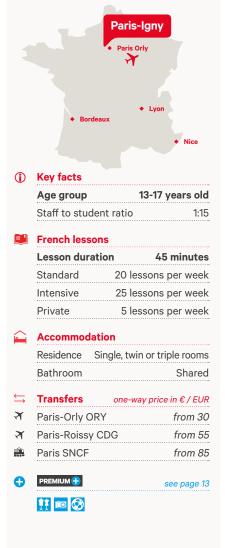

#### Paris-Igny

Paris sightseeing (Eiffel Tower, Montmartre, Sacré Cœur, Pompidou Centre, Louvre Museum, Garden Tuileries, Orsay Museum, Latin district, Luxembourg Gardens, Cité des Sciences, etc.), Shopping on Champs-Élysées, Disneyland Paris, Versailles Palace, Parc Astérix amusement park.

#### i Key facts

| Age group              | 13-17 years old |
|------------------------|-----------------|
| Staff to student ratio | 1:15            |

#### French or English lessons

| Lesson duration | 1 45 minutes        |
|-----------------|---------------------|
| Standard        | 20 lessons per week |
| Intensive       | 25 lessons per week |
| Private         | 5 lessons per week  |

#### **Accommodation**

| Hotel    | Quadruple bedrooms |
|----------|--------------------|
| Bathroom | En-suite           |

#### ← Transfers one way price in CUE

| ¥ | Geneva GVA    | from 140 |
|---|---------------|----------|
|   | Leysin-Feydey | free     |

| $\Box$ | Zurich-Olten-Bern-Frihourg | from | 61 |
|--------|----------------------------|------|----|