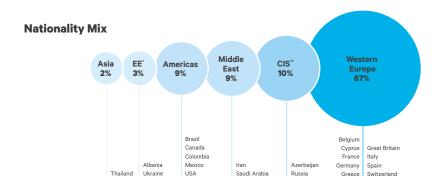

#### We are multicultural

Our students come from over 100 different nations with many different cultural backgrounds, helping nurture open-mindedness.