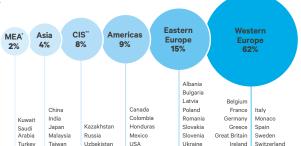

#### We are multilingual

Alpadia summer camps are located in 6 countries; Switzerland, Germany, France, Canada, the USA and England, with 4 summer bilingual camps!

## **Choose your language**

We operate 18 language camps in six countries.

At our summer camps in Frankfurt-Lahntal, Engelberg, Berlin-Werbellinsee and Leysin, we offer students bilingual environments with the chance to learn either French or English and German or English.