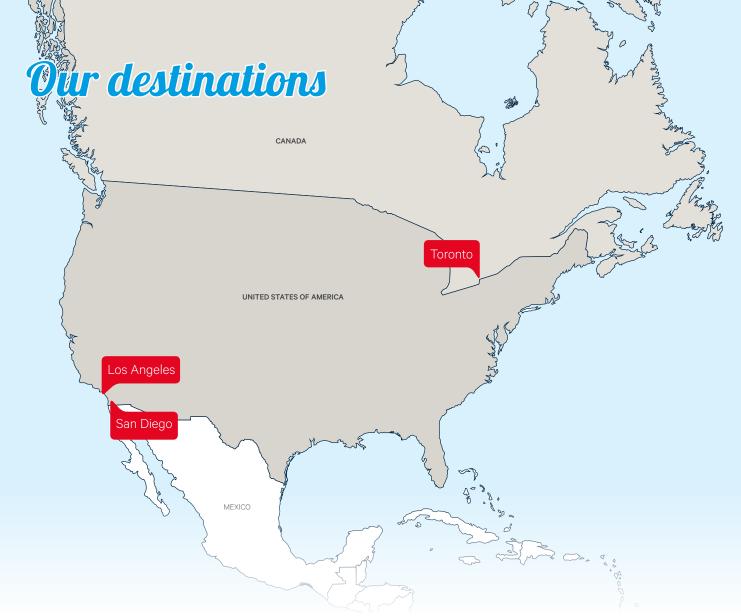

#### CANADA

#### Toronto\*

Shopping & sightseeing in Toronto (CN Tower, Aquarium, Toronto Island Ferry, Rodgers Centre etc.), Niagara Falls, Wonderland amusement park, Swim and Slide water park.

#### **UNITED STATES OF AMERICA**

#### Los Angeles<sup>3</sup>

Shopping & sightseeing at Venice Beach and Santa Monica beach, Disneyland, Universal Studios, the Walk of Fame, Sunset Boulevard, Downtown Los Angeles, The Broad, MOCA, City Hall, Griffith Observatory, Beverley Hills.

#### San Diego<sup>1</sup>

Shopping & sightseeing at San Diego (Balboa Park, Museum of Man, Mission Bay) and Los Angeles, Seaport Village Tour, Sea World, San Diego Zoo, Disneyland.