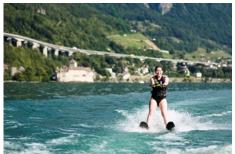

#### **WATERSPORTS PLUS**

Get splashing in the water and make the most out of your time by the lake or sea. Indulge yourself with a combination of watersports, including Biarritz: surfing. Brighton: paddle boarding, kayaking and wakeboarding. Werbellinsee: water-skiing, stand-up paddle boarding, sailing and rowing. Nice: water-skiing, stand-up paddle boarding, sailing and wakeboarding, Montreux-Riviera: water-skiing, stand-up paddle boarding and sailing.