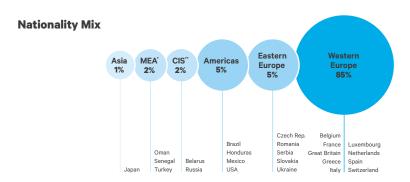

#### We are multicultural

Our students come from over 100 different nations with many different cultural backgrounds, helping nurture open-mindedness.