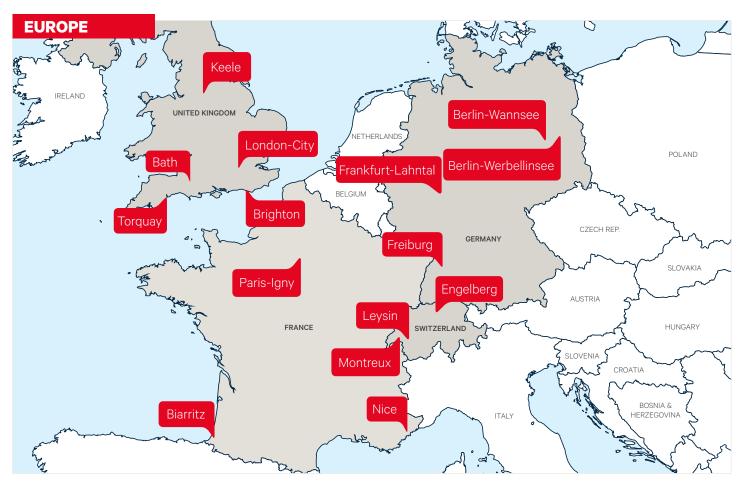

## **Choose your language**

We operate 18 language camps in six countries.

At our summer camps in Frankfurt-Lahntal, Engelberg, Berlin-Werbellinsee and Leysin, we offer students bilingual environments with the chance to learn either French or English and German or English.

#### Content

| wny choose us?                    | 4          |
|-----------------------------------|------------|
| Our language courses              | $\epsilon$ |
| Choose your language              | 8          |
| Activities & leisure              | 9          |
| Included weekly excursions        | 10         |
| Included package activities       | 12         |
| Optional complementary activities | 13         |
| French courses                    |            |
| Switzerland                       |            |
| Leysin-Juniors                    | 14         |
| Leysin-Teens                      | 16         |
| Montreux-Riviera                  | 18         |
| France                            |            |
| Paris-Igny                        | 20         |
| Biarritz                          | 22         |
| Nice                              | 24         |
| German courses                    |            |
| Switzerland                       |            |
| Engelberg                         | 26         |
| Germany                           |            |
| Berlin-Wannsee                    | 28         |
| Berlin-Werbellinsee               | 30         |
| Freiburg                          | 32         |
| Frankfurt-Lahntal                 | 34         |
| English courses                   |            |
| Switzerland                       |            |
| Leysin-Juniors                    | 14         |
| Leysin-Teens                      | 16         |
| Engelberg                         | 26         |
| Germany                           |            |
| Berlin-Werbellinsee               | 30         |
| Frankfurt-Lahntal                 | 34         |
|                                   |            |
| England                           | 36         |
| London-City  Prighton             | 38         |
| Brighton<br>Keele                 | 40         |
| Bath                              | 42         |
| Torquay                           | 44         |
|                                   |            |
| Canada                            | 40         |
| Toronto                           | 46         |
| United States of America          |            |
| Los Angeles                       | 48         |
| San Diego                         | 50         |
| General information               | 54         |
| Transfer prices                   | 56         |
| Terms & conditions                | 58         |
| Enrolment form                    | 59         |
| Join us                           | 62         |