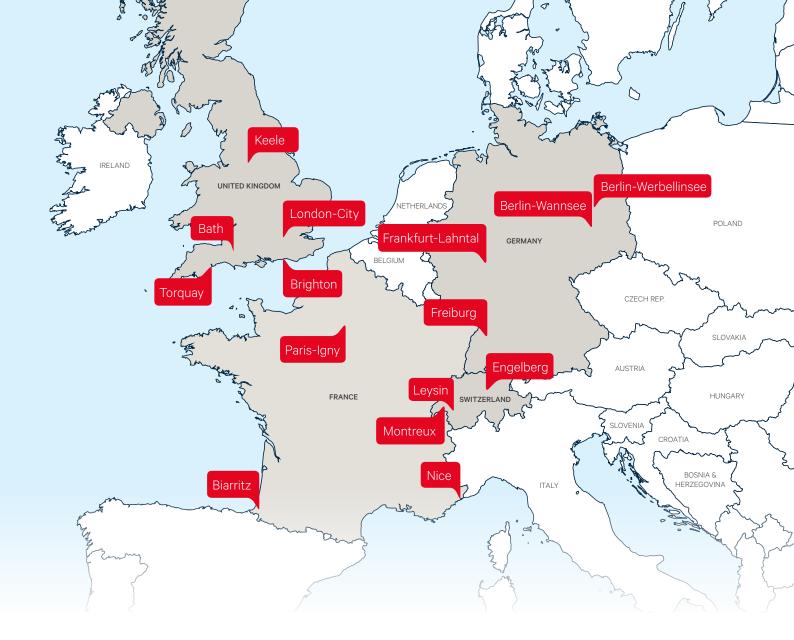

## **Choose your language**

We operate 18 language camps in six countries.

At our summer camps in Frankfurt-Lahntal, Engelberg, Berlin-Werbellinsee and Leysin, we offer students bilingual environments with the chance to learn either French or English and German or English.

| ALPADIA<br>SUMMER<br>CAMPS | - Leysin-Juniors | T Leysin-Teens | ☐ Montreux-Riviera | Engelberg | + London-City | + Brighton | + Keele | + Bath | + Torquay | Berlin-Wannsee | Berlin-Werbellinsee | Freiburg | Frankfurt-Lahntal | Paris-Igny | Biarritz | Nice   | <b>■</b> Toronto | Los Angeles | San Diego |
|----------------------------|------------------|----------------|--------------------|-----------|---------------|------------|---------|--------|-----------|----------------|---------------------|----------|-------------------|------------|----------|--------|------------------|-------------|-----------|
| EXCURSIONS                 |                  |                |                    |           |               |            |         |        |           |                | Inc                 | cluded   | l – se            | e broc     | hure     | pages  | 10-11            | for de      | tails     |
| O Discovery                | *                | •              | +                  | *         | *             | •          | *       | •      | •         | *              | *                   | •        | *                 | *          | +        | •      | *                | *           |           |
| PACKAGE ACTIVITIES         |                  |                |                    |           |               |            |         |        |           |                |                     | Inclu    | ded i             | n the l    | angu     | age st | udy p            | rograi      | nme       |
| <b>⋘</b> Badminton         | *                | •              | •                  | *         | •             | •          | •       |        |           | •              | •                   | •        | •                 | *          | •        |        |                  |             |           |
| Basketball                 | *                | •              | •                  | •         | •             | •          | •       |        |           | •              | •                   | •        | •                 | •          | •        |        |                  | •           | •         |
| 8 Beach games              |                  |                | •                  |           |               | •          |         |        | •         |                | •                   |          |                   |            | •        | •      |                  | •           | •         |
| Bowling                    |                  |                |                    |           |               |            |         | •      | •         |                | •                   | •        |                   |            |          |        | *                |             | •         |
| City tour                  |                  |                |                    |           | •             | •          |         | •      | •         | •              |                     |          |                   | *          |          | •      | •                | •           |           |
| ★ Dodgeball                | •                | •              | •                  | •         | *             | •          | *       | •      | •         | •              | •                   | •        | •                 | *          | •        | •      | *                | •           |           |
|                            | •                | •              | •                  | •         | *             | •          | *       | •      | •         | •              | •                   | •        | •                 | *          | •        |        | *                | •           | •         |
| landball Handball          | •                | •              | •                  | •         | *             | •          | *       |        |           |                | •                   | •        | •                 | *          | •        |        |                  | •           |           |
| ∱ Hiking                   | •                | •              |                    | *         |               | •          | •       |        | •         | •              | •                   | •        | •                 |            | •        |        | •                | •           | •         |
| Kayaking                   |                  |                | •                  |           |               |            |         |        | •         |                | *                   |          |                   |            |          |        | +                |             | •         |
| Minigolf                   | *                | •              | •                  | *         |               |            |         | •      | •         | •              |                     | •        |                   |            |          |        | •                | •           |           |
| A Paddle boarding          |                  |                | •                  |           |               |            |         |        | •         |                |                     |          |                   |            |          |        | *                |             |           |
| ♠ Pedalo                   |                  |                | •                  |           |               |            |         |        | •         | •              | •                   |          |                   |            |          |        |                  |             |           |
| Rounders                   | *                | •              | •                  | •         | •             | •          | •       |        | •         | •              | •                   | •        | ٠                 | *          | •        | •      |                  |             |           |
| Scavenger hunt             | *                | •              | •                  | •         | •             | •          | •       | •      | •         | •              | •                   | •        | •                 | •          | •        | •      | •                | •           |           |
| Swimming                   | *                | •              | •                  | *         |               | •          | •       | •      | •         | •              | •                   | •        | •                 |            | •        | •      | •                | •           |           |
| Table tennis               | *                | •              | •                  | •         |               |            |         |        | •         | •              | •                   | •        | ٠                 | *          | •        |        |                  | •           |           |
| A Tennis                   |                  |                |                    |           |               |            |         |        |           |                |                     |          |                   |            |          |        | *                | •           |           |
| Trampolining               |                  |                |                    | *         |               |            |         | •      |           |                |                     |          |                   |            |          |        |                  |             |           |
| Unihockey                  | *                | •              | •                  | *         | •             |            |         |        |           |                | •                   | •        | •                 | *          | •        |        |                  |             |           |
| Volleyball                 | *                | •              | •                  | *         | •             | •          | •       |        | •         | •              | •                   | •        | •                 | *          | *        | •      | *                |             |           |
|                            |                  |                |                    |           |               |            |         |        |           |                |                     |          |                   |            |          |        |                  |             |           |
| PREMIUM +                  |                  |                |                    |           |               |            |         |        |           | O              | otiona              | l – for  | a litt            | le bit     | extra,   | get a  | whol             | e lot n     | nore!     |
| Adrenalin                  |                  | •              | •                  | •         |               |            |         |        |           |                |                     | •        |                   |            |          |        |                  |             |           |
| City                       |                  |                |                    |           | •             |            |         |        |           | •              |                     |          |                   | •          |          |        |                  |             |           |
| Cooking                    | •                |                |                    |           |               |            |         |        |           |                |                     |          |                   |            | ٠        |        |                  |             |           |
| Creative Arts              |                  |                | •                  | •         |               | •          | •       |        |           | •              | •                   | •        | •                 |            |          | ٠      |                  |             |           |
| Fashion                    |                  |                |                    |           | •             |            |         |        |           |                |                     |          |                   | •          |          |        |                  |             |           |
| Football Plus              |                  |                |                    |           | •             | •          | •       |        |           |                |                     |          |                   | ٠          |          |        |                  |             |           |
| Golf                       |                  |                |                    |           |               |            | •       |        |           |                |                     |          |                   |            |          |        |                  |             |           |
| Horse Riding               | •                | •              |                    |           |               |            |         |        |           |                | •                   |          | •                 |            | •        |        |                  |             |           |
| <u>Marian</u> Tennis       | •                | ٠              |                    | •         |               |            |         |        |           | •              |                     | •        | •                 |            |          | •      |                  |             |           |
| <b>Watersports Plus</b>    |                  |                | •                  |           |               | •          |         |        |           |                | •                   |          |                   |            | •        | •      |                  |             |           |