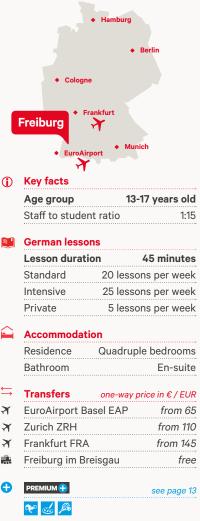

#### Freiburg

Shopping & sightseeing in Freiburg (Old town, Freiburger Münster, Martin Gate, Freiburg small canals, New town hall) Titisee, Schlossberg & Turm, Europa-Park, Badeparadies Schwarzwald, Schauinslandbahn cable car trip, Mine Museum, Steinwasenpark.